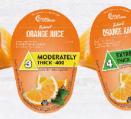

# 真正果汁・美味可口

- ✓ 不含奶類製品、乳糖、大豆
- 無脂肪
- 低鈉

橙汁

# 清晰標籤

提供產品資料,包括營養、 成分及濃稠度分類顏色

方便緊握

# 3种稠度符合不同吞嚥狀況

國際吞嚥障礙飲食標準化委員會(IDDSI)訂立用於不同食品質地及液體稠度的國際 標準術語和定義,幫助吞嚥障礙人士理解各階段飲食之標準。

小杰 Mildly Thick

Moderately Thick

**Extremely Thick** 