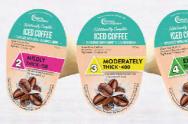

### 飲料特色標籤

### 稠度標準

稠度根據國際吞嚥障礙飲食標 準化委員會 (IDDSI) 標示

配色與口味相配

# 3种稠度符合不同吞嚥狀況

國際吞嚥障礙飲食標準化委員會(IDDSI)訂立用於不同食品質地及液體稠度的國際 標準術語和定義,幫助吞嚥障礙人士理解各階段飲食之標準。

小杰 Mildly Thick

Moderately Thick

**Extremely Thick** 