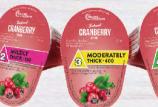

# 功能營養果汁系列

含33%小紅莓、 有助減少泌尿道感染機會 不含大豆

# 小紅莓味

# 3种稠度符合不同吞嚥狀況

國際吞嚥障礙飲食標準化委員會(IDDSI)訂立用於不同食品質地及液體稠度的國際 標準術語和定義,幫助吞嚥障礙人士理解各階段飲食之標準。

小杰 Mildly Thick

Moderately Thick

**Extremely Thick** 