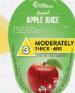

### 飲料特色標籤

### 稠度標準

稠度根據國際吞嚥障礙飲食標 準化委員會 (IDDSI) 標示

配色與口味相配

# 3种稠度符合不同吞嚥狀況

國際吞嚥障礙飲食標準化委員會(IDDSI)訂立用於不同食品質地及液體稠度的國際 標準術語和定義,幫助吞嚥障礙人士理解各階段飲食之標準。

小杰 Mildly Thick

Moderately Thick

**Extremely Thick** 