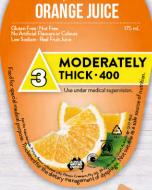

### 稠度標準

稠度根據國際吞嚥障礙飲食標 準化委員會 (IDDSI) 標示

配色與口味相配

# 3种稠度符合不同吞嚥狀況

國際吞嚥障礙飲食標準化委員會(IDDSI)訂立用於不同食品質地及液體稠度的國際 標準術語和定義,幫助吞嚥障礙人士理解各階段飲食之標準。

小杰 Mildly Thick

Moderately Thick

**Extremely Thick** 