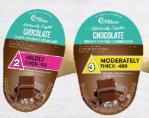

### 稠度標準

稠度根據國際吞嚥障礙飲食標 準化委員會 (IDDSI) 標示

配色與口味相配

# 3种稠度符合不同吞嚥狀況

國際吞嚥障礙飲食標準化委員會(IDDSI)訂立用於不同食品質地及液體稠度的國際 標準術語和定義,幫助吞嚥障礙人士理解各階段飲食之標準。

小杰 Mildly Thick

Moderately Thick

**Extremely Thick** 