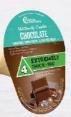

### 稠度標準

稠度根據國際吞嚥障礙飲食標 準化委員會 (IDDSI) 標示

配色與口味相配

# 3种稠度符合不同吞嚥狀況

國際吞嚥障礙飲食標準化委員會(IDDSI)訂立用於不同食品質地及液體稠度的國際 標準術語和定義,幫助吞嚥障礙人士理解各階段飲食之標準。

小杰 Mildly Thick

Moderately Thick

**Extremely Thick** 